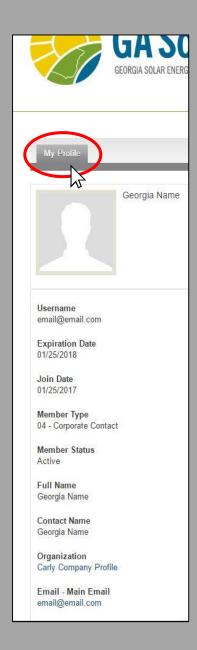

## Select 'My Profile' to begin

Main Page – Go to the 'My Profile' gray tab and hover to view the drop-down menu.

**Individual Profiles** are edited by using the gray Drop-Down menu.

**Email / Contact Preferences –** Here You can select contact preferences for the company. Toggle the switch ON/OFF for preferences. If you are a **Key Contact** updating for a company, make sure you are editing under the company profile by clicking 'Your Organization' form the gray Drop-Down menu. You can check what email is listed at the *bottom* to ensure you are updating the right profile.