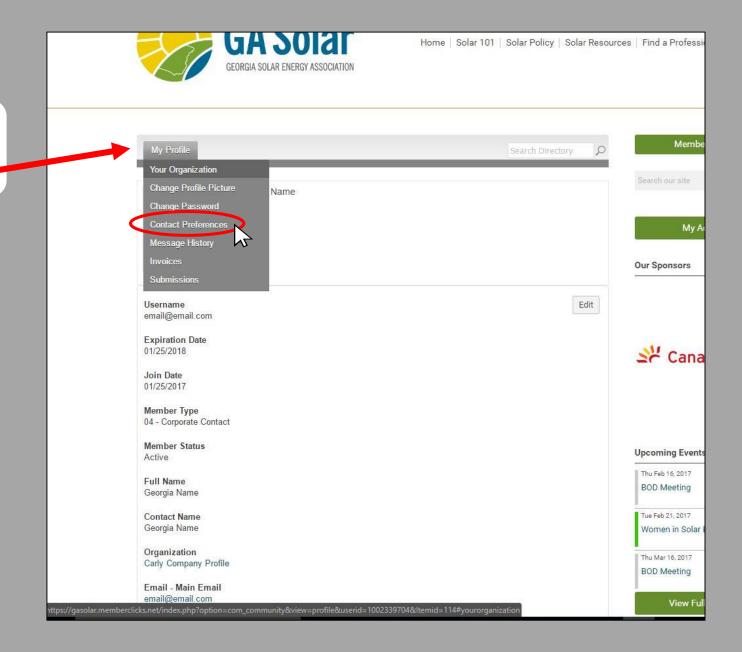

## Select 'My Profile' to begin

Main Page – Go to the 'My Profile' gray tab and hover to view the drop-down menu.

**Individual Profiles** are edited by using the gray Drop-Down menu.

**Email / Contact Preferences –** Here You can select contact preferences for the company. Toggle the switch ON/OFF for preferences. If you are a **Key Contact** updating for a company, make sure you are editing under the company profile by clicking 'Your Organization' form the gray Drop-Down menu. You can check what email is listed at the *bottom* to ensure you are updating the right profile.