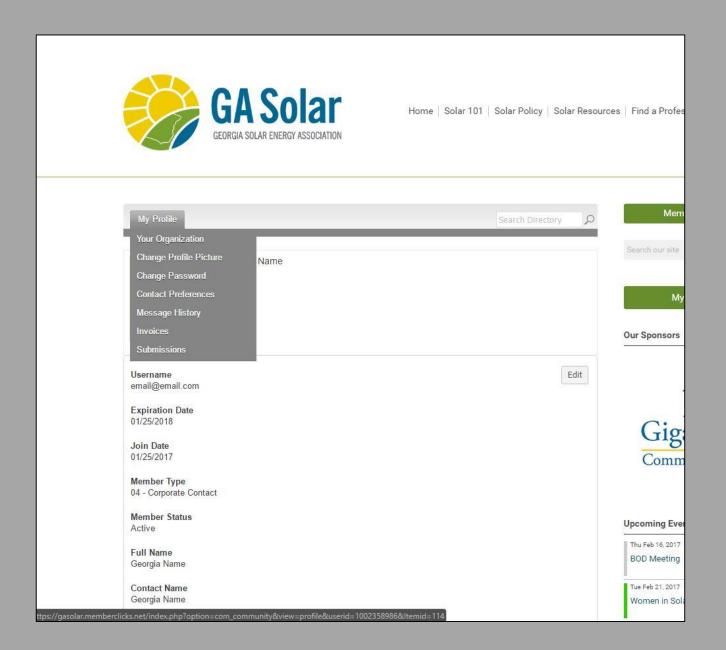

## Select 'My Profile' to begin

Main Page – Go to the 'My Profile' gray tab and hover to view the drop-down menu.

**Individual Profiles** are edited by using the gray Drop-Down menu.

**Email / Contact Preferences –** Here You can select contact preferences for the company. Toggle the switch ON/OFF for preferences. If you are a **Key Contact** updating for a company, make sure you are editing under the company profile by clicking 'Your Organization' form the gray Drop-Down menu. You can check what email is listed at the *bottom* to ensure you are updating the right profile.