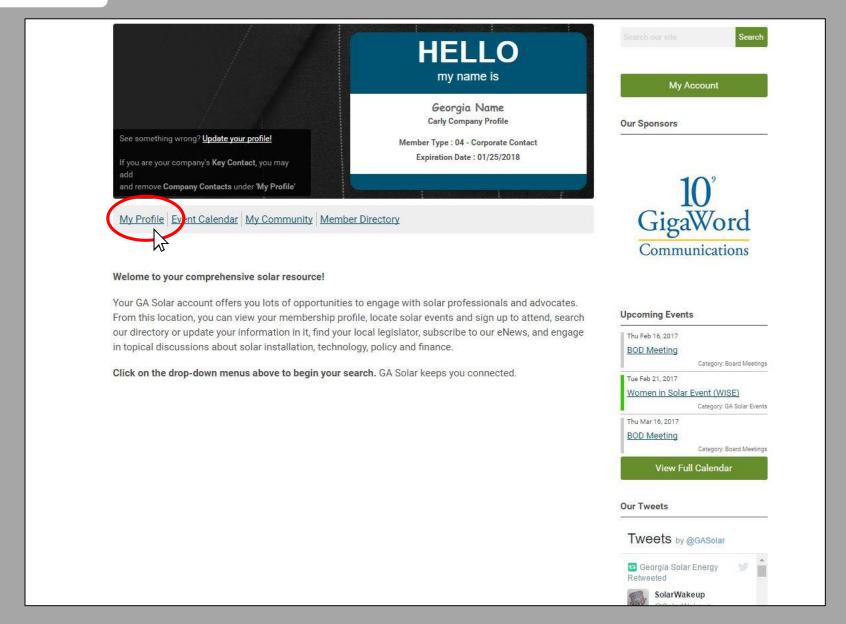

## Select 'My Profile' to begin

Main Page – Go to the 'My Profile' gray tab and hover to view the drop-down menu.

**Individual Profiles** are edited by using the gray Drop-Down menu.

**Email / Contact Preferences –** Here You can select contact preferences for the company. Toggle the switch ON/OFF for preferences. If you are a **Key Contact** updating for a company, make sure you are editing under the company profile by clicking 'Your Organization' form the gray Drop-Down menu. You can check what email is listed at the *bottom* to ensure you are updating the right profile.