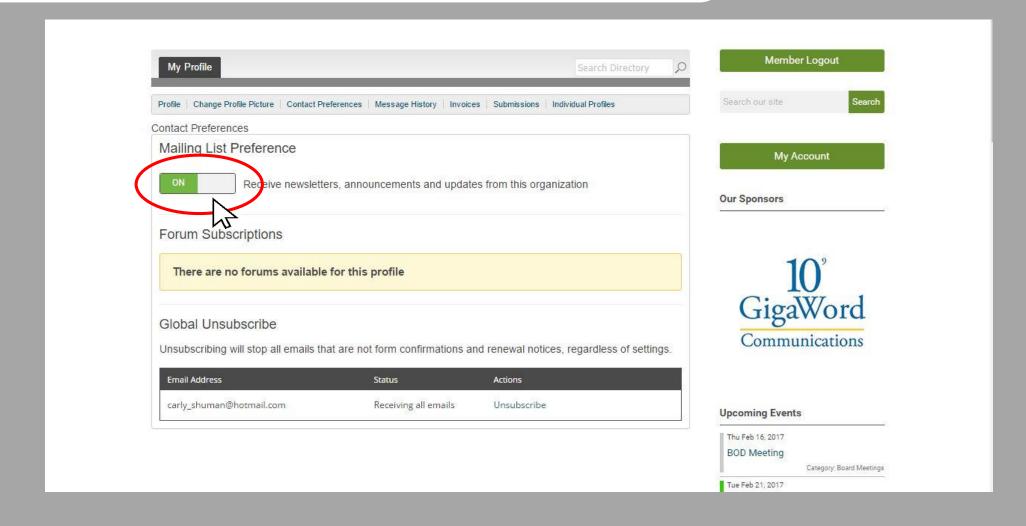

## Select 'My Profile' to begin

Main Page – Go to the 'My Profile' gray tab and hover to view the drop-down menu.

**Individual Profiles** are edited by using the gray Drop-Down menu.

**Email / Contact Preferences –** Here You can select contact preferences for the company. Toggle the switch ON/OFF for preferences. If you are a **Key Contact** updating for a company, make sure you are editing under the company profile by clicking 'Your Organization' form the gray Drop-Down menu. You can check what email is listed at the *bottom* to ensure you are updating the right profile.